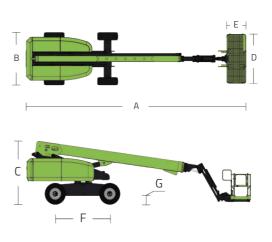

### Comply with CE/ANSI/CSA Standard

| Model                                          | Z             | ZT20J                                                                                   |  |
|------------------------------------------------|---------------|-----------------------------------------------------------------------------------------|--|
|                                                | Imperial      | Metric                                                                                  |  |
|                                                | Size          |                                                                                         |  |
| Work Height                                    | 74ft 7in      | 22.75m                                                                                  |  |
| Platform Height                                | 68ft 1in      | 20.75m                                                                                  |  |
| Horizontal Outreach                            | 57ft 1in      | 17.4m                                                                                   |  |
| A - Stowed Length                              | 34ft          | 10.36m                                                                                  |  |
| B - Stowed Width                               | 8ft 2in       | 2.49m                                                                                   |  |
| C - Stowed Height                              | 9ft 1in       | 2.78m                                                                                   |  |
| D - Platform Length                            | 8ft           | 2.44m                                                                                   |  |
| E - Platform Width                             | 3ft           | 0.91m                                                                                   |  |
| F - Wheelbase                                  | 8ft 3in       | 2.52m                                                                                   |  |
| Tread                                          | 8ft 2in       | 2.49m                                                                                   |  |
| G - Ground Clearance                           | 1ft 5in       | 0.42m                                                                                   |  |
|                                                | Performance   |                                                                                         |  |
| Platform Capacity<br>(Unrestricted/Restricted) | 660/1000lb    | 300/454kg                                                                               |  |
| Drive Speed (Stowed)                           | 3.73mph       | 6.0km/h                                                                                 |  |
| Gradeability                                   | 45% (24°)     | 45% (24°)                                                                               |  |
| Turning Radius (Inside)                        | 7ft 10in      | 2.4m                                                                                    |  |
| Turning Radius (Outside)                       | 17ft 9in      | 5.4m                                                                                    |  |
| Turntable Swing                                | 360° cc       | 360° continuous                                                                         |  |
| Platform Rotation                              | ±Ç            | ±90°                                                                                    |  |
| Tail Swing                                     | 4ft 9in       | 1.45m                                                                                   |  |
| Jib (Range of Articulation)                    | 135°(-6       | 135°(-60°~75°)                                                                          |  |
| Max. Wind Speed                                | 28mph         | 12.5m/s                                                                                 |  |
|                                                | Power         |                                                                                         |  |
| Engine                                         |               | Kubota V2403 (GB <b>   </b> ) 36kW/2600rpm<br>Kubota V2403 (EU <b> V</b> ) 36kW/2600rpm |  |
| Fuel Tank Capacity                             | 39.6 (us gal) | 150L                                                                                    |  |
| Control Voltage                                | 12'           | 12V DC                                                                                  |  |
| Hydraulic Tank Capacity                        | 39.6 (us gal) | 150L                                                                                    |  |
| Drive Mode                                     | 4\            | ND                                                                                      |  |
| Steering Mode                                  | Front         | Front-wheel                                                                             |  |
|                                                | Tire          |                                                                                         |  |
| Туре                                           | 355/55 D625 F | 355/55 D625 Foam-filled Tires<br>36×14-20 Solid Tires                                   |  |
|                                                | Weight        |                                                                                         |  |
| Gross                                          | 26411lb       | 11980kg                                                                                 |  |