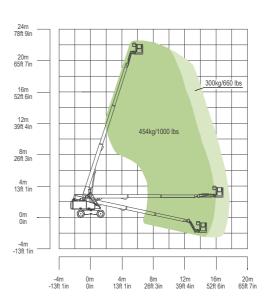

► Industry leading telematic control interface with self-diagnostic monitoring capability

► Smooth & stable boom extension control as low as 15mm/s (0.034mph)

▶ Dual lift capacity of 300kg(660-lb) unrestricted and 454kg (1,000-lb) restricted

Range of Motion ZT20J