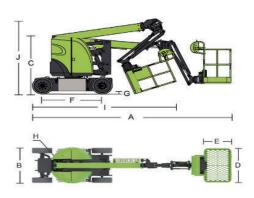

#### **ZA10RJE**

Comply with CE/ANSI/CSA Standard

| Model                                   | ZA10RJE                                        |              |
|-----------------------------------------|------------------------------------------------|--------------|
|                                         | Imperial                                       | Metric       |
|                                         | Dimension                                      |              |
| Work Height                             | 37ft 11in                                      | 11.55m       |
| Platform Height                         | 31ft 4in                                       | 9.55m        |
| Horizontal Outreach                     | 20ft 6in                                       | 6.25m        |
| Up and Over Height                      | 15ft 1in                                       | 4.6m         |
| A - Stowed Length                       | 18ft 1in                                       | 5.5m         |
| B - Stowed Width                        | 3ft 11in                                       | 1.2m         |
| C - Stowed Height                       | 6ft 6in                                        | 1.98m        |
| D - Platform Length                     | 3ft 11in                                       | 1.19m        |
| E - Platform Width                      | 2ft 6in                                        | 0.76m        |
| Jib length                              | 4ft 1in                                        | 1.24m        |
| F - Wheelbase                           | 5ft 5in                                        | 1.65m        |
| G - Ground Clearance                    | 4in                                            | 0.1m         |
| I - Transport Length (Jib tucked under) | 13ft                                           | 3.95m        |
| J - Transport Height (Jib tucked under) | 8ft                                            | 2.45m        |
|                                         | Performance                                    |              |
| Platform Capacity                       | 507lb                                          | 230kg        |
| Drive Speed                             | 3.11mph                                        | 5km/h        |
| Gradeability                            | 35% (19°)                                      | 35% (19°)    |
| Turning Radius (Inside)                 | 5ft 7in                                        | 1.7m         |
| Turning Radius (Outside)                | 10ft 8in                                       | 3.25m        |
| Turntable Swing                         | 355° non-continuous                            |              |
| Jib Swing                               | ±90°                                           |              |
| Platform Rotation                       | ±90°                                           |              |
| H-Tail Swing                            | 0m                                             |              |
| Max. Wind Speed                         | 28mph                                          | 12.5m/s      |
|                                         | Power                                          |              |
| Battery                                 | 24×2V/330Ah                                    |              |
| Charger                                 | 48V/35A                                        |              |
| Drive Motor                             | AC 48V/6hp                                     | AC 48V/4.5kW |
| Lift Motor                              | DC 48V/6hp                                     | DC 48V/4.5kW |
| Auxiliary Power                         | Standard: Manual pump<br>Option: Electric pump |              |
| Hydraulic Tank Capacity                 | 3.96(us gal)                                   | 15L          |
|                                         | Tire                                           |              |
| Туре                                    | 22×7 seamless tire                             |              |
|                                         | Weight                                         |              |
| Gross                                   | 14440lb                                        | 6550kg       |