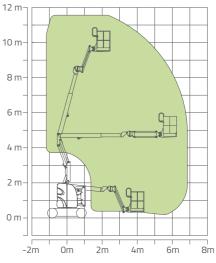

Range of Motion ZA10RJE

Range of Jib Swing Motion ZA10RJE

#### **ZA10RJE**

Comply with CE/ANSI/CSA Standard

| Model                                   | ZA10RJE                                        |              |
|-----------------------------------------|------------------------------------------------|--------------|
|                                         | Imperial                                       | Metric       |
|                                         | Dimension                                      |              |
| Work Height                             | 37ft 11in                                      | 11.55m       |
| Platform Height                         | 31ft 4in                                       | 9.55m        |
| Horizontal Outreach                     | 20ft 6in                                       | 6.25m        |
| Up and Over Height                      | 15ft 1in                                       | 4.6m         |
| A - Stowed Length                       | 18ft 1in                                       | 5.5m         |
| B - Stowed Width                        | 3ft 11in                                       | 1.2m         |
| C - Stowed Height                       | 6ft 6in                                        | 1.98m        |
| D - Platform Length                     | 3ft 11in                                       | 1.19m        |
| E - Platform Width                      | 2ft 6in                                        | 0.76m        |
| Jib length                              | 4ft 1in                                        | 1.24m        |
| F - Wheelbase                           | 5ft 5in                                        | 1.65m        |
| G - Ground Clearance                    | 4in                                            | 0.1m         |
| I - Transport Length (Jib tucked under) | 13ft                                           | 3.95m        |
| J - Transport Height (Jib tucked under) | 8ft                                            | 2.45m        |
|                                         | Performance                                    |              |
| Platform Capacity                       | 507lb                                          | 230kg        |
| Drive Speed                             | 3.11mph                                        | 5km/h        |
| Gradeability                            | 35% (19°)                                      | 35% (19°)    |
| Turning Radius (Inside)                 | 5ft 7in                                        | 1.7m         |
| Turning Radius (Outside)                | 10ft 8in                                       | 3.25m        |
| Turntable Swing                         | 355° non-continuous                            |              |
| Jib Swing                               | ±90°                                           |              |
| Platform Rotation                       | ±90°                                           |              |
| H-Tail Swing                            | 0m                                             |              |
| Max. Wind Speed                         | 28mph                                          | 12.5m/s      |
|                                         | Power                                          |              |
| Battery                                 | 24×2V/330Ah                                    |              |
| Charger                                 | 48V/35A                                        |              |
| Drive Motor                             | AC 48V/6hp                                     | AC 48V/4.5kW |
| Lift Motor                              | DC 48V/6hp                                     | DC 48V/4.5kW |
| Auxiliary Power                         | Standard: Manual pump<br>Option: Electric pump |              |
| Hydraulic Tank Capacity                 | 3.96(us gal)                                   | 15L          |
|                                         | Tire                                           |              |
| Туре                                    | 22×7 seamless tire                             |              |
|                                         | Weight                                         |              |
| Gross                                   | 14440lb                                        | 6550kg       |