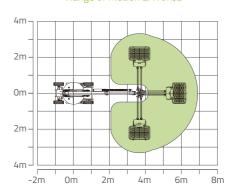

C 48V/4.5kW |
| Lift Motor                              | DC 48V/6hp                                     | DC 48V/4.5kW |
| Auxiliary Power                         | Standard: Manual pump<br>Option: Electric pump |              |
| Hydraulic Tank Capacity                 | 3.96(us gal)                                   | 15L          |
|                                         | Tire                                           |              |
| Туре                                    | 22×7 seamless tire                             |              |
|                                         | Weight                                         |              |
| Gross                                   | 14440lb                                        | 6550kg       |





Range of Motion ZA10RJE



Range of Jib Swing Motion ZA10RJE