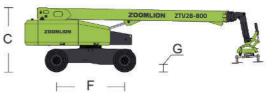

## TELESCOPIC BOOM LIFTS (VACUUM LIFTER) ZTV28-800

**Comply with CE Standard** 

| Model                                          | ZTV28-800                |                |  |
|------------------------------------------------|--------------------------|----------------|--|
|                                                | Imperial                 | Metric         |  |
| Size                                           |                          |                |  |
| Work Height (Horizontal)                       | 89ft 7in                 | 27.30m         |  |
| Work Height (Vertical)                         | 87ft 11in                | 26.8m          |  |
| Horizontal Outreach                            | 60ft 4in                 | 18.4m          |  |
| A Stowed Length                                | 34ft 9in                 | 10.6m          |  |
| B Stowed Width                                 | 8ft 2in                  | 2.49m          |  |
| C Stowed Height                                | 9ft 2in                  | 2.80m          |  |
| F Wheel base                                   | 10ft                     | 3.05m          |  |
| Tread                                          | 6ft 11in                 | 2.11m          |  |
| G Ground Clearance                             | 1ft 4in                  | 0.40m          |  |
| Performance                                    |                          |                |  |
| Platform Capacity<br>(Unrestricted/Restricted) | 880/1760lb               | 400/800kg      |  |
| Drive Speed (Stowed)                           | 3.42mph                  | 5.5km/h        |  |
| Gradeability                                   | 45%(24°)                 |                |  |
| Turning Radius (Inside)                        | 12ft                     | 3.66m          |  |
| Turning Radius (Outside)                       | 22ft 6in                 | 6.86m          |  |
| Turntable Swing                                | 360° continuous          |                |  |
| Platform Rotation                              | ±90°                     |                |  |
| Tail Swing                                     | 5ft 3in                  | 1.60m          |  |
| Max. Working Slope                             | 3°                       |                |  |
| Max. Wind Speed                                | 12.1mph                  | 5.4m/s         |  |
| Power                                          |                          |                |  |
| Engine                                         | Deutz TD2.9 L4           | Cummins QSF2.8 |  |
| Fuel Tank Capacity                             | 39.6 (us gal)            | 150L           |  |
| Control Voltage                                | 12V DC                   |                |  |
| Hydraulic Tank Capacity                        | 39.6 (us gal)            | 150L           |  |
| Drive Mode                                     | 4WD                      |                |  |
| Steering Mode                                  | Front-wheel              |                |  |
| Tire                                           |                          |                |  |
| Туре                                           | 15-625 Foam-filled Tires |                |  |
| Weight                                         |                          |                |  |
| Gross                                          | 42108lb                  | 19100kg        |  |