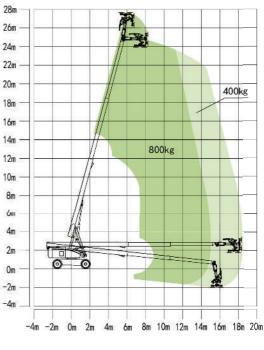

Range of Motion ZTV28-800

## TELESCOPIC BOOM LIFTS (VACUUM LIFTER) ZTV28-800

**Comply with CE Standard** 

| Model                                          | ZTV28-800                |                |  |
|------------------------------------------------|--------------------------|----------------|--|
|                                                | Imperial                 | Metric         |  |
| Size                                           |                          |                |  |
| Work Height (Horizontal)                       | 89ft 7in                 | 27.30m         |  |
| Work Height (Vertical)                         | 87ft 11in                | 26.8m          |  |
| Horizontal Outreach                            | 60ft 4in                 | 18.4m          |  |
| A Stowed Length                                | 34ft 9in                 | 10.6m          |  |
| B Stowed Width                                 | 8ft 2in                  | 2.49m          |  |
| C Stowed Height                                | 9ft 2in                  | 2.80m          |  |
| F Wheel base                                   | 10ft                     | 3.05m          |  |
| Tread                                          | 6ft 11in                 | 2.11m          |  |
| G Ground Clearance                             | 1ft 4in                  | 0.40m          |  |
| Performance                                    |                          |                |  |
| Platform Capacity<br>(Unrestricted/Restricted) | 880/1760lb               | 400/800kg      |  |
| Drive Speed (Stowed)                           | 3.42mph                  | 5.5km/h        |  |
| Gradeability                                   | 45%(24°)                 |                |  |
| Turning Radius (Inside)                        | 12ft                     | 3.66m          |  |
| Turning Radius (Outside)                       | 22ft 6in                 | 6.86m          |  |
| Turntable Swing                                | 360° continuous          |                |  |
| Platform Rotation                              | ±90°                     |                |  |
| Tail Swing                                     | 5ft 3in                  | 1.60m          |  |
| Max. Working Slope                             | 3°                       |                |  |
| Max. Wind Speed                                | 12.1mph                  | 5.4m/s         |  |
| Power                                          |                          |                |  |
| Engine                                         | Deutz TD2.9 L4           | Cummins QSF2.8 |  |
| Fuel Tank Capacity                             | 39.6 (us gal)            | 150L           |  |
| Control Voltage                                | 12V DC                   |                |  |
| Hydraulic Tank Capacity                        | 39.6 (us gal)            | 150L           |  |
| Drive Mode                                     | 4WD                      |                |  |
| Steering Mode                                  | Front-wheel              |                |  |
| Tire                                           |                          |                |  |
| Туре                                           | 15-625 Foam-filled Tires |                |  |
| Weight                                         |                          |                |  |
| Gross                                          | 42108lb                  | 19100kg        |  |