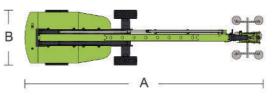

## TELESCOPIC BOOM LIFTS (VACUUM LIFTER) ZTV28-800

**Comply with CE Standard** 

| Model                                          | ZTV28-800                |                |  |
|------------------------------------------------|--------------------------|----------------|--|
|                                                | Imperial                 | Metric         |  |
| Size                                           |                          |                |  |
| Work Height (Horizontal)                       | 89ft 7in                 | 27.30m         |  |
| Work Height (Vertical)                         | 87ft 11in                | 26.8m          |  |
| Horizontal Outreach                            | 60ft 4in                 | 18.4m          |  |
| A Stowed Length                                | 34ft 9in                 | 10.6m          |  |
| B Stowed Width                                 | 8ft 2in                  | 2.49m          |  |
| C Stowed Height                                | 9ft 2in                  | 2.80m          |  |
| F Wheel base                                   | 10ft                     | 3.05m          |  |
| Tread                                          | 6ft 11in                 | 2.11m          |  |
| G Ground Clearance                             | 1ft 4in                  | 0.40m          |  |
| Performance                                    |                          |                |  |
| Platform Capacity<br>(Unrestricted/Restricted) | 880/1760lb               | 400/800kg      |  |
| Drive Speed (Stowed)                           | 3.42mph                  | 5.5km/h        |  |
| Gradeability                                   | 45%(24°)                 |                |  |
| Turning Radius (Inside)                        | 12ft                     | 3.66m          |  |
| Turning Radius (Outside)                       | 22ft 6in                 | 6.86m          |  |
| Turntable Swing                                | 360° continuous          |                |  |
| Platform Rotation                              | ±90°                     |                |  |
| Tail Swing                                     | 5ft 3in                  | 1.60m          |  |
| Max. Working Slope                             | 3°                       |                |  |
| Max. Wind Speed                                | 12.1mph                  | 5.4m/s         |  |
| Power                                          |                          |                |  |
| Engine                                         | Deutz TD2.9 L4           | Cummins QSF2.8 |  |
| Fuel Tank Capacity                             | 39.6 (us gal)            | 150L           |  |
| Control Voltage                                | 12V DC                   |                |  |
| Hydraulic Tank Capacity                        | 39.6 (us gal)            | 150L           |  |
| Drive Mode                                     | 4WD                      |                |  |
| Steering Mode                                  | Front-wheel              |                |  |
| Tire                                           |                          |                |  |
| Туре                                           | 15-625 Foam-filled Tires |                |  |
| Weight                                         |                          |                |  |
| Gross                                          | 42108lb                  | 19100kg        |  |