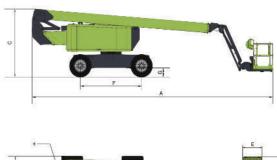

### ZA24JH

**Comply with CE Standard** 

| Model                         | ZA24JH               |            |  |
|-------------------------------|----------------------|------------|--|
|                               | Imperial             | Metric     |  |
|                               | Size                 |            |  |
| Work Height                   | 86ft 11in            | 26.5m      |  |
| Platform Height               | 80ft 5in             | 24.5m      |  |
| Horizontal Outreach           | 62ft                 | 18.9m      |  |
| Up and Over Height            | 30ft 11in            | 9.42m      |  |
| A - Stowed Length             | 36ft 9in             | 11.2m      |  |
| B - Stowed Width              | 8ft 2in              | 2.49m      |  |
| C - Stowed Height             | 9ft 10in             | 3m         |  |
| D - Platform Length           | 8ft                  | 2.44m      |  |
| E - Platform Width            | 2ft12in              | 0.91m      |  |
| F - Wheelbase                 | 10ft                 | 3.05m      |  |
| G - Ground Clearance          | 1ft 5in              | 0.42m      |  |
| Р                             | erformance           |            |  |
| Platform Capacity             | 510lb                | 230kg      |  |
| Drive Speed                   | 3.11 mph             | 5km/h      |  |
| Gradeability                  | 45%                  |            |  |
| Axles Oscillation             | 8in                  | 0.20m      |  |
| Turning Radius (Inside)       | 11ft                 | 3.35m      |  |
| Turning Radius (Outside)      | 21ft 3in             | 6.48m      |  |
| Turntable Swing               | 360° continuous      |            |  |
| Platform Rotation             | ±90°                 |            |  |
| H-Tail Swing                  | 3ft 9in              | 1.15m      |  |
| Max. Working Slope            | L                    | <b>4</b> ° |  |
| Max. Wind Speed               | 27.96mph             | 12.5m/s    |  |
|                               | Power                |            |  |
| Engine                        | Kubota               |            |  |
| Battery                       | AGM Maintenance-free |            |  |
| Control Voltage               | 12V                  |            |  |
| Fuel Tank Capacity            | 39.6 (us gal)        | 150L       |  |
| Hydraulic Tank Capacity       | 47.6 (us gal)        | 180L       |  |
|                               | Tire                 |            |  |
| Type 15-625 Foam-filled Tires |                      |            |  |
|                               | Weight               |            |  |
| Gross                         | 39242 lb             | 17800kg    |  |