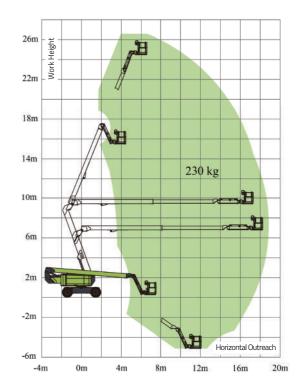

ind Speed               | 27.96mph             | 12.5m/s    |  |
|                               | Power                |            |  |
| Engine                        | Kubota               |            |  |
| Battery                       | AGM Maintenance-free |            |  |
| Control Voltage               | 12V                  |            |  |
| Fuel Tank Capacity            | 39.6 (us gal)        | 150L       |  |
| Hydraulic Tank Capacity       | 47.6 (us gal)        | 180L       |  |
|                               | Tire                 |            |  |
| Type 15-625 Foam-filled Tires |                      |            |  |
|                               | Weight               |            |  |
| Gross                         | 39242 lb             | 17800kg    |  |







Range of Motion ZA24JH