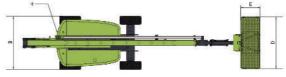

### ZA24JH

**Comply with CE Standard** 

| Model                         | ZA24JH               |            |  |
|-------------------------------|----------------------|------------|--|
|                               | Imperial             | Metric     |  |
|                               | Size                 |            |  |
| Work Height                   | 86ft 11in            | 26.5m      |  |
| Platform Height               | 80ft 5in             | 24.5m      |  |
| Horizontal Outreach           | 62ft                 | 18.9m      |  |
| Up and Over Height            | 30ft 11in            | 9.42m      |  |
| A - Stowed Length             | 36ft 9in             | 11.2m      |  |
| B - Stowed Width              | 8ft 2in              | 2.49m      |  |
| C - Stowed Height             | 9ft 10in             | 3m         |  |
| D - Platform Length           | 8ft                  | 2.44m      |  |
| E - Platform Width            | 2ft12in              | 0.91m      |  |
| F - Wheelbase                 | 10ft                 | 3.05m      |  |
| G - Ground Clearance          | 1ft 5in              | 0.42m      |  |
| Р                             | erformance           |            |  |
| Platform Capacity             | 510lb                | 230kg      |  |
| Drive Speed                   | 3.11 mph             | 5km/h      |  |
| Gradeability                  | 45%                  |            |  |
| Axles Oscillation             | 8in                  | 0.20m      |  |
| Turning Radius (Inside)       | 11ft                 | 3.35m      |  |
| Turning Radius (Outside)      | 21ft 3in             | 6.48m      |  |
| Turntable Swing               | 360° continuous      |            |  |
| Platform Rotation             | ±90°                 |            |  |
| H-Tail Swing                  | 3ft 9in              | 1.15m      |  |
| Max. Working Slope            | L                    | <b>4</b> ° |  |
| Max. Wind Speed               | 27.96mph             | 12.5m/s    |  |
|                               | Power                |            |  |
| Engine                        | Kubota               |            |  |
| Battery                       | AGM Maintenance-free |            |  |
| Control Voltage               | 12V                  |            |  |
| Fuel Tank Capacity            | 39.6 (us gal)        | 150L       |  |
| Hydraulic Tank Capacity       | 47.6 (us gal)        | 180L       |  |
|                               | Tire                 |            |  |
| Type 15-625 Foam-filled Tires |                      |            |  |
|                               | Weight               |            |  |
| Gross                         | 39242 lb             | 17800kg    |  |