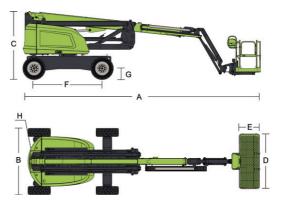

## MAIN SPECS OF ARTICULATING BOOM LIFT ZA20J

Comply with CE/ANSI/CSA Standard

| Model                     | ZA2                          | ZA2OJ                                                          |  |
|---------------------------|------------------------------|----------------------------------------------------------------|--|
|                           | Imperial                     | Metric                                                         |  |
|                           | Size                         |                                                                |  |
| Work Height               | 70ft 1in                     | 21.38m                                                         |  |
| Platform Height           | 63ft 7in                     | 19.38m                                                         |  |
| Horizontal Outreach       | 40ft 4in                     | 12.3m                                                          |  |
| Up and Over Height        | 27ft 1in                     | 8.25m                                                          |  |
| A - Stowed Length         | 28ft 11in                    | 8.82m                                                          |  |
| B – Stowed Width          | 8ft 1in                      | 2.46m                                                          |  |
| C – Stowed Height         | 8ft 4in                      | 2.52m                                                          |  |
| D - Platform Length       | 8/6ft                        | 2.44/1.83m                                                     |  |
| E - Platform Width        | 3ft/2ft 6in                  | 0.91/0.76m                                                     |  |
| Jib Length                | 5ft                          | 1.53m                                                          |  |
| F - Wheelbase             | 8ft 3in                      | 2.52m                                                          |  |
| G - Ground Clearance      | 1ft 5in                      | 0.42m                                                          |  |
|                           | Performance                  |                                                                |  |
| Platform Capacity         | 550 lb/793 lb                | 250kg/360kg                                                    |  |
| Drive Speed               | 3.79 mph                     | 6.1km/h                                                        |  |
| Gradeability              | 45%                          | 45%(24°)                                                       |  |
| Axles Oscillation         | 8in                          | 0.2m                                                           |  |
| Turning Radius (Inside)   | 8ft 3in                      | 2.51m                                                          |  |
| Turning Radius (Outside)  | 17ft 11in                    | 5.47m                                                          |  |
| Turntable Swing           | 360° continuous              |                                                                |  |
| Platform Rotation         | ±9                           | ±90°                                                           |  |
| H-Tail Swing              | 1ft4in                       | 0.4m                                                           |  |
| Max. Wind Speed           | 28mph                        | 12.5m/s                                                        |  |
|                           | Power                        |                                                                |  |
| Diesel Engine             |                              | Kubota V2403 36kw/2600rpm<br>Kubota V2403 36.8kw/2700rpm(EU V) |  |
| Fuel Tank Capacity        | 39.6 (us gal)                | 150L                                                           |  |
| Auxiliary Power           | 12                           | 2V                                                             |  |
| Control Voltage           | 12                           | 12V                                                            |  |
| Hydraulic System Capacity | 42.3 (us gal)                | 160L                                                           |  |
| Hydraulic Tank Capacity   | 19.8 (us gal)                | 75L                                                            |  |
|                           | Tire                         |                                                                |  |
| Туре                      | 33×12/D610 Foam-filled Tires |                                                                |  |
|                           | Weight                       |                                                                |  |
| Gross                     | 22046 lb                     | 10000kg                                                        |  |
|                           |                              |                                                                |  |