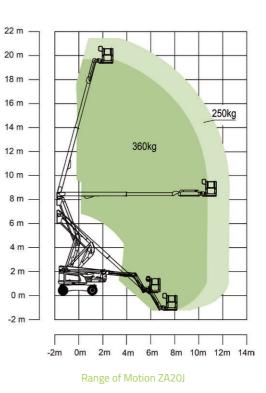

## MAIN SPECS OF ARTICULATING BOOM LIFT ZA20J

Comply with CE/ANSI/CSA Standard

| Model                     | ZA2                          | ZA2OJ                                                          |  |
|---------------------------|------------------------------|----------------------------------------------------------------|--|
|                           | Imperial                     | Metric                                                         |  |
|                           | Size                         |                                                                |  |
| Work Height               | 70ft 1in                     | 21.38m                                                         |  |
| Platform Height           | 63ft 7in                     | 19.38m                                                         |  |
| Horizontal Outreach       | 40ft 4in                     | 12.3m                                                          |  |
| Up and Over Height        | 27ft 1in                     | 8.25m                                                          |  |
| A - Stowed Length         | 28ft 11in                    | 8.82m                                                          |  |
| B – Stowed Width          | 8ft 1in                      | 2.46m                                                          |  |
| C – Stowed Height         | 8ft 4in                      | 2.52m                                                          |  |
| D - Platform Length       | 8/6ft                        | 2.44/1.83m                                                     |  |
| E - Platform Width        | 3ft/2ft 6in                  | 0.91/0.76m                                                     |  |
| Jib Length                | 5ft                          | 1.53m                                                          |  |
| F - Wheelbase             | 8ft 3in                      | 2.52m                                                          |  |
| G - Ground Clearance      | 1ft 5in                      | 0.42m                                                          |  |
|                           | Performance                  |                                                                |  |
| Platform Capacity         | 550 lb/793 lb                | 250kg/360kg                                                    |  |
| Drive Speed               | 3.79 mph                     | 6.1km/h                                                        |  |
| Gradeability              | 45%                          | 45%(24°)                                                       |  |
| Axles Oscillation         | 8in                          | 0.2m                                                           |  |
| Turning Radius (Inside)   | 8ft 3in                      | 2.51m                                                          |  |
| Turning Radius (Outside)  | 17ft 11in                    | 5.47m                                                          |  |
| Turntable Swing           | 360° continuous              |                                                                |  |
| Platform Rotation         | ±9                           | ±90°                                                           |  |
| H-Tail Swing              | 1ft4in                       | 0.4m                                                           |  |
| Max. Wind Speed           | 28mph                        | 12.5m/s                                                        |  |
|                           | Power                        |                                                                |  |
| Diesel Engine             |                              | Kubota V2403 36kw/2600rpm<br>Kubota V2403 36.8kw/2700rpm(EU V) |  |
| Fuel Tank Capacity        | 39.6 (us gal)                | 150L                                                           |  |
| Auxiliary Power           | 12                           | 2V                                                             |  |
| Control Voltage           | 12                           | 12V                                                            |  |
| Hydraulic System Capacity | 42.3 (us gal)                | 160L                                                           |  |
| Hydraulic Tank Capacity   | 19.8 (us gal)                | 75L                                                            |  |
|                           | Tire                         |                                                                |  |
| Туре                      | 33×12/D610 Foam-filled Tires |                                                                |  |
|                           | Weight                       |                                                                |  |
| Gross                     | 22046 lb                     | 10000kg                                                        |  |
|                           |                              |                                                                |  |