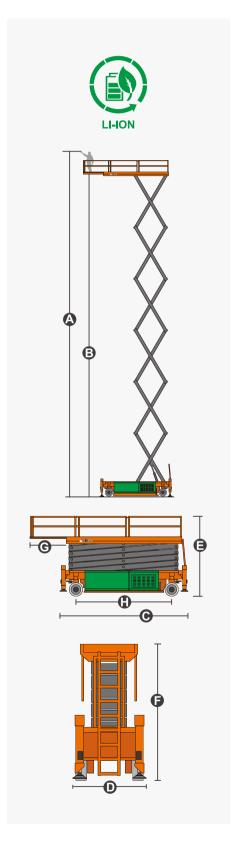

## **SPECIFICATIONS**

| Metric      | British                                                                               |
|-------------|---------------------------------------------------------------------------------------|
| 32.00m      | 105ft                                                                                 |
| 30.00m      | 98ft 5in                                                                              |
| 6.41m       | 21ft                                                                                  |
| 1.40m       | 4ft 7in                                                                               |
| 4.16m       | 13ft 8in                                                                              |
| 3.17m       | 10ft 5in                                                                              |
| 5.85m×1.20m | 19ft 2in×3ft 11in                                                                     |
| 1.90m       | 6ft 3in                                                                               |
| 0.19m/0.02m | 8in/1in                                                                               |
| 4.87m       | 16ft                                                                                  |
| 2.60m/3.50m | 8ft 6in/11ft 6in                                                                      |
| 28×12-22    | 28×12-22                                                                              |
|             | 32.00m 30.00m 6.41m 1.40m 4.16m 3.17m 5.85m×1.20m 1.90m 0.19m/0.02m 4.87m 2.60m/3.50m |

| 750kg      | 1653lb                             |
|------------|------------------------------------|
| 750kg      | 1653lb                             |
| 2          | 2                                  |
| 30%        | 30%                                |
| 1.5km/h    | 0.93mph                            |
| 0.1km/h    | 0.06mph                            |
| 1°(0°)     | 1°(0°)                             |
| 160/105sec | 160/105sec                         |
|            | 750kg 2 30% 1.5km/h 0.1km/h 1°(0°) |

| Weight         |         |         |
|----------------|---------|---------|
| Overall Weight | 22200kg | 48942lb |
|                |         |         |

| Power           |             |             |
|-----------------|-------------|-------------|
| Hydraulic Tank  | 220L        | 58gal       |
| Lithium Battery | 80V/520Ah   | 80V/520Ah   |
| Charger         | 80V/80A     | 80V/80A     |
| Driving Motor   | 4×53VAC/2kW | 4×53VAC/2kW |
| Lifting Motor   | 53VAC/28kW  | 53VAC/28kW  |