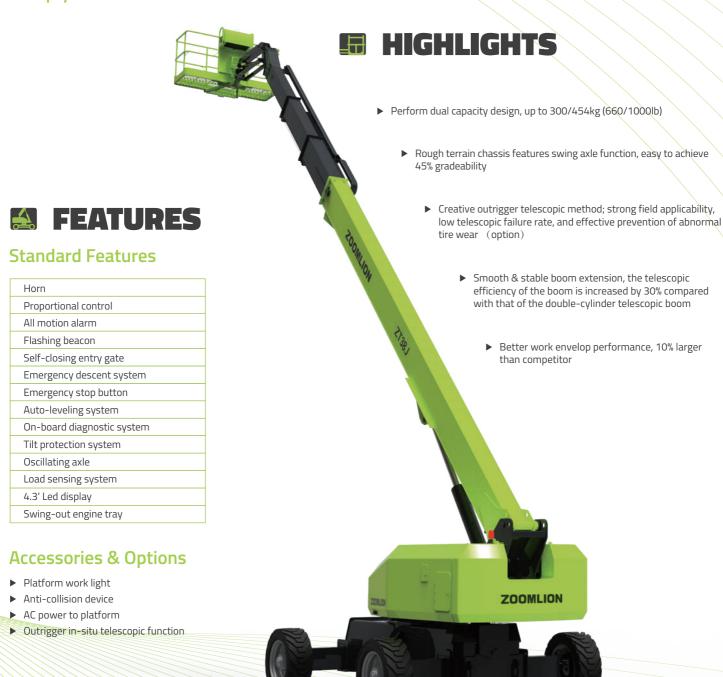

## ZONLON TELESCOPIC BOOM LIFT ZT38J

Comply with CE/ANSI/CSA Standard

### **ACCESS WITH ZOOMLION GREEN**