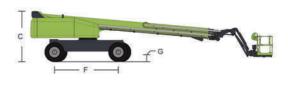

#### Comply with CE/ANSI/CSA Standard

| Model                                          | ZT3                | ZT38J                                                                                       |  |
|------------------------------------------------|--------------------|---------------------------------------------------------------------------------------------|--|
|                                                | Imperial           | Metric                                                                                      |  |
|                                                | Size               |                                                                                             |  |
| Work Height                                    | 131ft 11in         | 40.2m                                                                                       |  |
| Platform Height                                | 125ft 4in          | 38.2m                                                                                       |  |
| Horizontal Outreach                            | 82ft               | 25m                                                                                         |  |
| A - Stowed Length                              | 40ft 3in           | 12.26m                                                                                      |  |
| B - Stowed Width                               | 8ft 2in            | 2.49m                                                                                       |  |
| C - Stowed Height                              | 9ft 10in           | 3m                                                                                          |  |
| D - Platform Length                            | 8ft                | 2.44m                                                                                       |  |
| E - Platform Width                             | 3ft                | 0.91m                                                                                       |  |
| F - Wheelbase                                  | 12ft 6in           | 3.81m                                                                                       |  |
| Tread                                          | 8ft 2in/12ft 8in   | 2.49/3.87m                                                                                  |  |
| G - Ground Clearance                           | 1ft 4in            | 0.41m                                                                                       |  |
| Performance                                    |                    |                                                                                             |  |
| Platform Capacity<br>(Unrestricted/Restricted) | 660/1000lb         | 300/454kg                                                                                   |  |
| Drive Speed (Stowed)                           | 3.1mph             | 5km/h                                                                                       |  |
| Gradeability                                   | 45% (2             | 45% (24°)                                                                                   |  |
| Turning Radius (Inside)                        | 10ft 10in/25ft 3in | 3.3/7.7m                                                                                    |  |
| Turning Radius (Outside)                       | 26ft 11in/35ft 5in | 8.2/10.8m                                                                                   |  |
| Turntable Swing                                | 360° con           | 360° continuous                                                                             |  |
| Platform Rotation                              | ±90                | ±90°                                                                                        |  |
| Tail Swing                                     | 4ft 11in           | 1.48m                                                                                       |  |
| Jib (Range of Articulation)                    | 135° (-60°~75°)    |                                                                                             |  |
| Max. Wind Speed                                | 28mph              | 12.5m/s                                                                                     |  |
|                                                | Power              |                                                                                             |  |
| Engine                                         |                    | Cummins QSF 2.8 54kW/2400rpm (EU <b>   </b> )<br>Kubota V2607 55.4kW/2700rpm (EU <b>V</b> ) |  |
| Fuel Tank Capacity                             | 52.8 (us gal)      | 200L                                                                                        |  |
| Control Voltage                                | 12V                | DC                                                                                          |  |
| Hydraulic Tank Capacity                        | 66 (us gal)        | 250L                                                                                        |  |
| Drive Mode                                     | 4W                 |                                                                                             |  |
| Steering Mode                                  |                    | Four wheels/Front wheel/Crab                                                                |  |
| Tire                                           |                    | one whileen crab                                                                            |  |
| Туре                                           |                    | IN445/50D710 Foam-filled Tires                                                              |  |
| ,                                              | Weight             |                                                                                             |  |
| Gross                                          | 45591lb            | 20680kg                                                                                     |  |
| UI U33                                         | 455510             | ZUUUUKg                                                                                     |  |