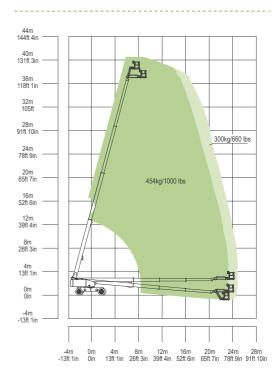

| one whileen crab                                                                            |  |
| Туре                                           |                    | IN445/50D710 Foam-filled Tires                                                              |  |
| ,                                              | Weight             |                                                                                             |  |
| Gross                                          | 45591lb            | 20680kg                                                                                     |  |
| UI U33                                         | 455510             | ZUUUUKg                                                                                     |  |







Range of Motion ZT38J