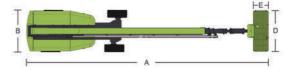

#### Comply with CE/ANSI/CSA Standard

| Model                                          | ZT3                | ZT38J                                                                                       |  |
|------------------------------------------------|--------------------|---------------------------------------------------------------------------------------------|--|
|                                                | Imperial           | Metric                                                                                      |  |
|                                                | Size               |                                                                                             |  |
| Work Height                                    | 131ft 11in         | 40.2m                                                                                       |  |
| Platform Height                                | 125ft 4in          | 38.2m                                                                                       |  |
| Horizontal Outreach                            | 82ft               | 25m                                                                                         |  |
| A - Stowed Length                              | 40ft 3in           | 12.26m                                                                                      |  |
| B - Stowed Width                               | 8ft 2in            | 2.49m                                                                                       |  |
| C - Stowed Height                              | 9ft 10in           | 3m                                                                                          |  |
| D - Platform Length                            | 8ft                | 2.44m                                                                                       |  |
| E - Platform Width                             | 3ft                | 0.91m                                                                                       |  |
| F - Wheelbase                                  | 12ft 6in           | 3.81m                                                                                       |  |
| Tread                                          | 8ft 2in/12ft 8in   | 2.49/3.87m                                                                                  |  |
| G - Ground Clearance                           | 1ft 4in            | 0.41m                                                                                       |  |
| Performance                                    |                    |                                                                                             |  |
| Platform Capacity<br>(Unrestricted/Restricted) | 660/1000lb         | 300/454kg                                                                                   |  |
| Drive Speed (Stowed)                           | 3.1mph             | 5km/h                                                                                       |  |
| Gradeability                                   | 45% (2             | 45% (24°)                                                                                   |  |
| Turning Radius (Inside)                        | 10ft 10in/25ft 3in | 3.3/7.7m                                                                                    |  |
| Turning Radius (Outside)                       | 26ft 11in/35ft 5in | 8.2/10.8m                                                                                   |  |
| Turntable Swing                                | 360° con           | 360° continuous                                                                             |  |
| Platform Rotation                              | ±90                | ±90°                                                                                        |  |
| Tail Swing                                     | 4ft 11in           | 1.48m                                                                                       |  |
| Jib (Range of Articulation)                    | 135° (-60°~75°)    |                                                                                             |  |
| Max. Wind Speed                                | 28mph              | 12.5m/s                                                                                     |  |
|                                                | Power              |                                                                                             |  |
| Engine                                         |                    | Cummins QSF 2.8 54kW/2400rpm (EU <b>   </b> )<br>Kubota V2607 55.4kW/2700rpm (EU <b>V</b> ) |  |
| Fuel Tank Capacity                             | 52.8 (us gal)      | 200L                                                                                        |  |
| Control Voltage                                | 12V                | DC                                                                                          |  |
| Hydraulic Tank Capacity                        | 66 (us gal)        | 250L                                                                                        |  |
| Drive Mode                                     | 4W                 |                                                                                             |  |
| Steering Mode                                  |                    | Four wheels/Front wheel/Crab                                                                |  |
| Tire                                           |                    | one whileen crab                                                                            |  |
| Туре                                           |                    | IN445/50D710 Foam-filled Tires                                                              |  |
| ,                                              | Weight             |                                                                                             |  |
| Gross                                          | 45591lb            | 20680kg                                                                                     |  |
| UI U33                                         | 455510             | ZUUUUKg                                                                                     |  |